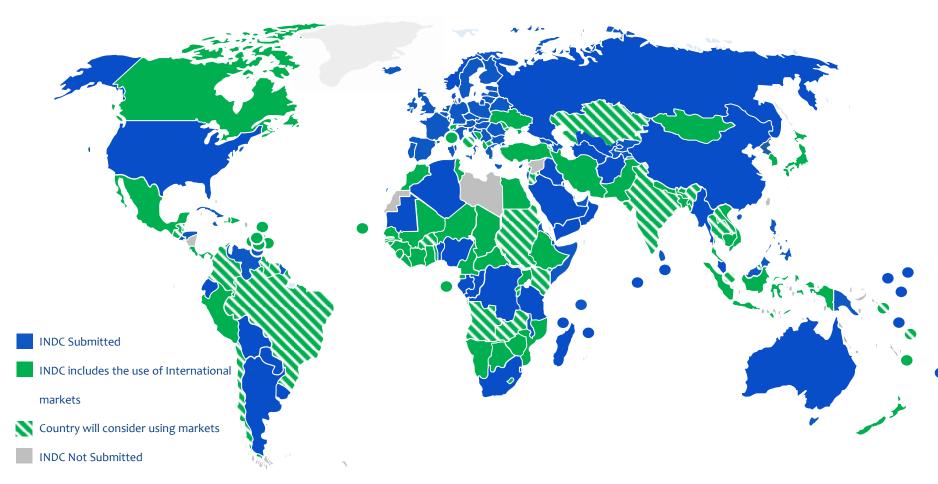

### **CHILE ETS WORKSHOP**



# Private Sector Experiences Flexible & Complementary Mechanisms



### >100 Carbon Market Friendly Targets





### Carbon Markets Worldwide



### Chile & Markets...Deep Thoughts

- We've "Crossed the Rubicon". Economic impetus to a decarbonized world is now unstoppable. Doing nothing = non-option.
- Chile Appears to be "All In". By confirming Chile's domestic targets, climate policy settings will inevitably tighten...and soon.
- Future of Carbon Markets is Bright. Chile could optimize its position as regional and international markets evolve.
- Climate Finance-Carbon Market Links. Big opportunities for Chile with robust & aligned market design to attract public-private climate finance.
- Critical to Maintain Competitiveness as World Evolves. Act early, provide predictable industry support and pathways to business and investors.



### **IETA Key Messages & Principles**

- CLIMATE RESULTS MATTE